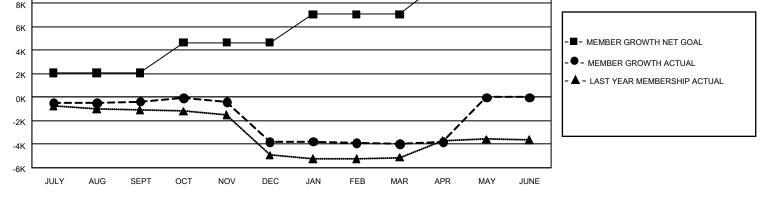

## GAT Constitutional Area 3

REPORT DOES NOT INCLUDE CLUBS IN UNDISTRICTED AREAS.

| Clubs                 |               |           |               | Members               |                        |                         |                                                    |  |  |
|-----------------------|---------------|-----------|---------------|-----------------------|------------------------|-------------------------|----------------------------------------------------|--|--|
| RESULTS FOR 2019-2020 |               |           |               | RESULTS FOR 2019-2020 |                        |                         |                                                    |  |  |
| QUARTER               | NEW CLUB GOAL | NEW CLUBS | DROPPED CLUBS | QUARTER               | BER GROWTH NET<br>GOAL | MEMBER GROWTH<br>ACTUAL | DROPPED<br>MEMBERS ACTUAL<br>(including transfers) |  |  |
| JULY/AUG/SEPT         | 111           | 20        | 32            | JULY/AUG/SEPT         | 6,279                  | 3,320                   | 3,300                                              |  |  |
| OCT/NOV/DEC           | 168           | 39        | 86            | OCT/NOV/DEC           | 7,740                  | 3,256                   | 6,457                                              |  |  |
| JAN/FEB/MAR           | 171           | 24        | 26            | JAN/FEB/MAR           | 7,176                  | 2,413                   | 2,235                                              |  |  |
| APR/MAY/JUNE          | 135           | 17        | 7             | APR/MAY/JUNE          | 8,442                  | 899                     | 658                                                |  |  |