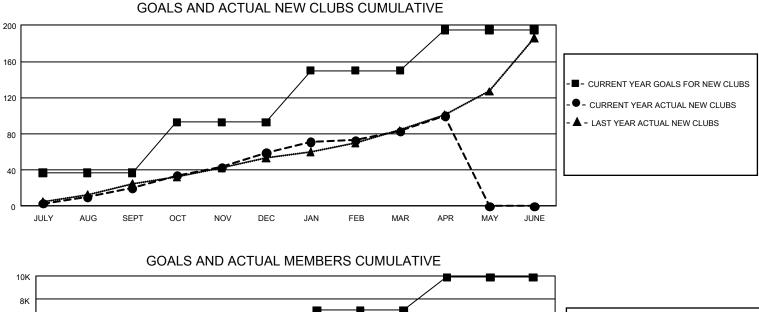

## GAT Constitutional Area 3

REPORT DOES NOT INCLUDE CLUBS IN UNDISTRICTED AREAS.

| Clubs                 |               |           |               | Members               |                        |                         |                                                    |  |  |
|-----------------------|---------------|-----------|---------------|-----------------------|------------------------|-------------------------|----------------------------------------------------|--|--|
| RESULTS FOR 2019-2020 |               |           |               | RESULTS FOR 2019-2020 |                        |                         |                                                    |  |  |
| QUARTER               | NEW CLUB GOAL | NEW CLUBS | DROPPED CLUBS | QUARTER               | BER GROWTH NET<br>GOAL | MEMBER GROWTH<br>ACTUAL | DROPPED<br>MEMBERS ACTUAL<br>(including transfers) |  |  |
| JULY/AUG/SEPT         | 111           | 20        | 32            | JULY/AUG/SEPT         | 6,279                  | 3,320                   | 3,300                                              |  |  |
| OCT/NOV/DEC           | 168           | 39        | 86            | OCT/NOV/DEC           | 7,740                  | 3,256                   | 6,457                                              |  |  |
| JAN/FEB/MAR           | 171           | 24        | 26            | JAN/FEB/MAR           | 7,176                  | 2,413                   | 2,235                                              |  |  |
| APR/MAY/JUNE          | 135           | 17        | 7             | APR/MAY/JUNE          | 8,442                  | 899                     | 658                                                |  |  |